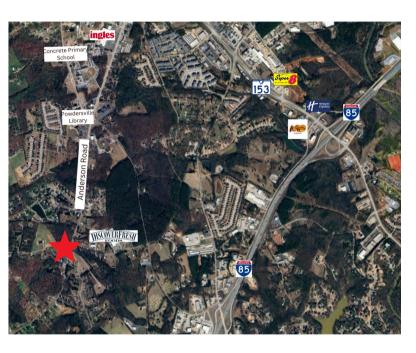

### PROPERTY FEATURES

- \$419,000
- +/- 2 Acres
- Corner Lot
- Level Topography
- Unzoned in Anderson County
- 1 mile to I-85 @ Exit 39
- 1.5 miles to Hwy 153
- 7 miles to Downtown Greenville

- Anderson County TMS:
  - 。2370022013
  - 。2370022009
  - 。 2370022005
- 3 mile Population: 17,472
- 3 mile Average Household Income: \$95,595