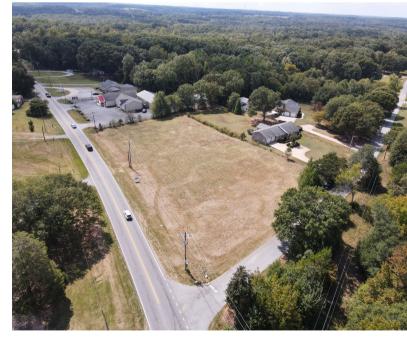

### PROPERTY FEATURES

- \$419,000
- +/- 2 Acres
- Corner Lot
- Level Topography
- Unzoned in Anderson County
- 1 mile to I-85 @ Exit 39
- 1.5 miles to Hwy 153
- 7 miles to Downtown Greenville

- Anderson County TMS:
  - 。2370022013
  - 。2370022009
  - 。 2370022005
- 3 mile Population: 17,472
- 3 mile Average Household Income: \$95,595