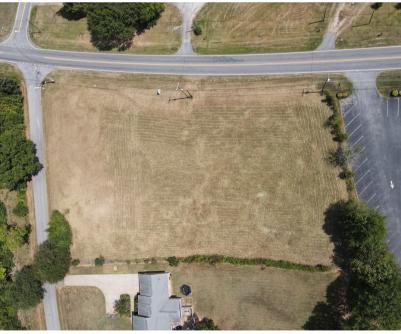

### PROPERTY FEATURES

- \$419,000
- +/- 2 Acres
- Corner Lot
- Level Topography
- Unzoned in Anderson County
- 1 mile to I-85 @ Exit 39
- 1.5 miles to Hwy 153
- 7 miles to Downtown Greenville

- Anderson County TMS:
  - 。2370022013
  - 。2370022009
  - 。 2370022005
- 3 mile Population: 17,472
- 3 mile Average Household Income: \$95,595