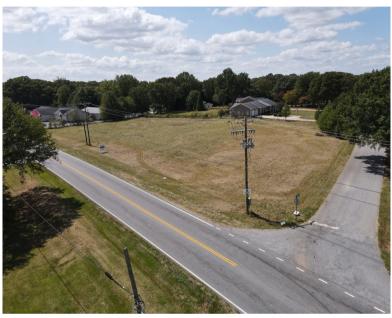

### PROPERTY FEATURES

- \$419,000
- +/- 2 Acres
- Corner Lot
- Level Topography
- Unzoned in Anderson County
- 1 mile to I-85 @ Exit 39
- 1.5 miles to Hwy 153
- 7 miles to Downtown Greenville

- Anderson County TMS:
  - 。2370022013
  - 。2370022009
  - 。 2370022005
- 3 mile Population: 17,472
- 3 mile Average Household Income: \$95,595