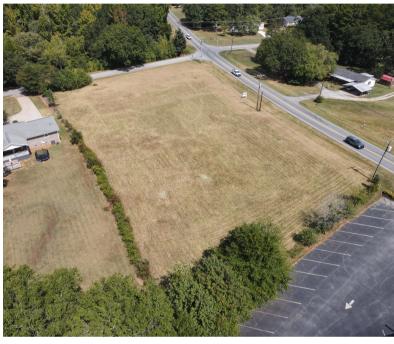

### PROPERTY FEATURES

- \$419,000
- +/- 2 Acres
- Corner Lot
- Level Topography
- Unzoned in Anderson County
- 1 mile to I-85 @ Exit 39
- 1.5 miles to Hwy 153
- 7 miles to Downtown Greenville

- Anderson County TMS:
  - 。2370022013
  - 。2370022009
  - 。 2370022005
- 3 mile Population: 17,472
- 3 mile Average Household Income: \$95,595