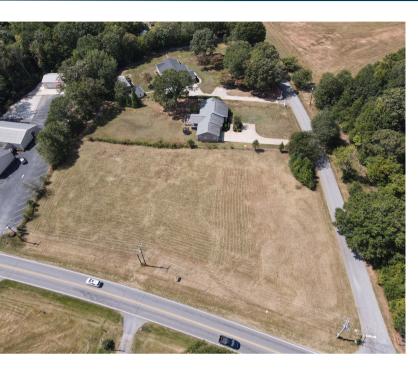

### PROPERTY FEATURES

- \$419,000
- +/- 2 Acres
- Corner Lot
- Level Topography
- Unzoned in Anderson County
- 1 mile to I-85 @ Exit 39
- 1.5 miles to Hwy 153
- 7 miles to Downtown Greenville

- Anderson County TMS:
  - 。2370022013
  - 。2370022009
  - 。 2370022005
- 3 mile Population: 17,472
- 3 mile Average Household Income: \$95,595