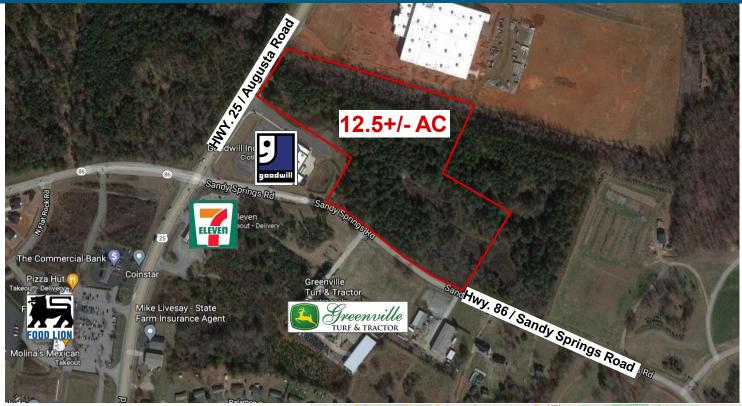

#### FOR SALE - Mixed Use Opportunity

Hwys. 25 & 86 | Piedmont, SC 29673

### **PROPERTY DETAILS**

- Size +/-12.5 AC; can be subdivided
- Utilities Gas, Water, Electric, Septic
- Zoned FRD (Flexible Review District)
- Traffic Counts: 3,600 VPD - Hwy. 86/Sandy Springs Road 18,100 VPD - Hwy. 25
- Demographics: