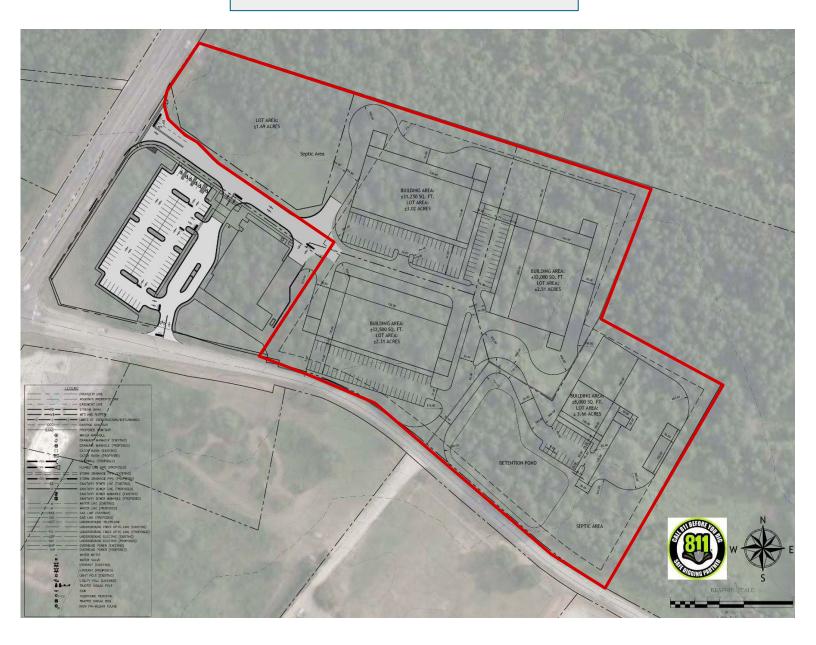

d FRD (Flexible Review District)
- Traffic Counts: 3,600 VPD - Hwy. 86/Sandy Springs Road 18,100 VPD - Hwy. 25
- Demographics:

|         | Population |
|---------|------------|
| 3 miles | 9,212      |
| 5 miles | 32,744     |
| *2020   |            |

Avg. HH Income \$72,419 \$70,857

Price - \$1,400,000







**Michael Spiers** 864-679-3634 Office Direct 864-360-1417 Cell mspiers@windsoraughtry.com

No warranty is made as to the accuracy of this information, and same is submitted subject to errors, omissions, price change, rental or other conditions, withdrawal without notice, and any special listing conditions imposed by our principals. William J. Alexander, IV - Broker In Charge



#### FOR SALE - Mixed Use Opportunity

Hwys. 25 & 86 | Piedmont, SC 29673

## **POTENTIAL SITE PLAN**



# CONTACT



Michael Spiers 864-679-3634 Office Direct 864-360-1417 Cell mspiers@windsoraughtry.com

No warranty is made as to the accuracy of this information, and same is submitted subject to errors, omissions, price change, rental or other conditions, withdrawal without notice, and any special listing conditions imposed by our principals. William J. Alexander, IV – Broker In Charge